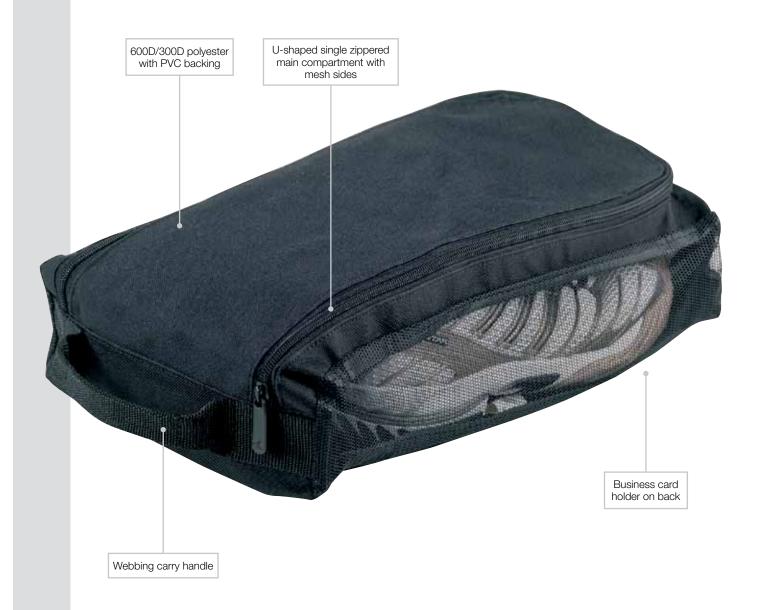

1 270mm w x 100mm h Embroidery area

120mm diameter

DESCRIPTION: • 600D/300D polyester with PVC backing

 U-shaped single zippered main compartment with mesh sides

Webbing carry handle

Business card holder on back